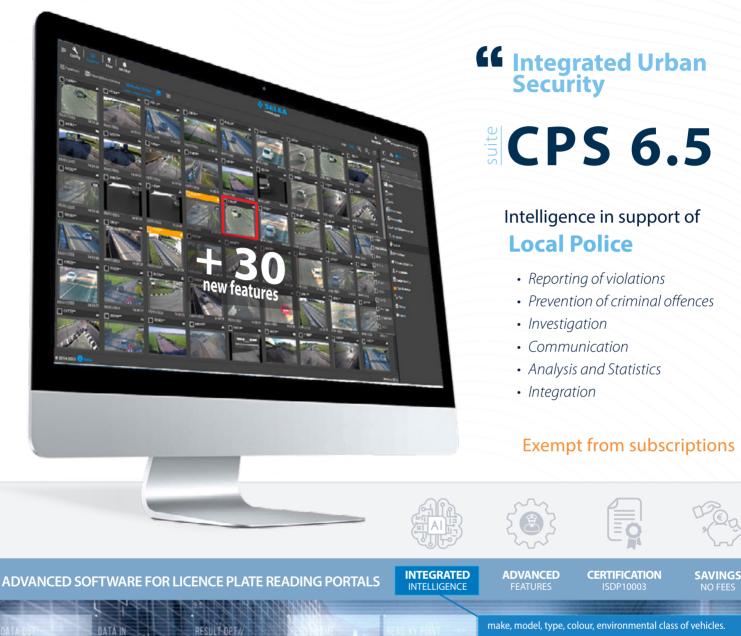

**CPS 6.5** is a vehicle management, storage and search software, **compatible with the most popular LPR cameras** on the market. A useful solution to make Local Police work highly effective, in the field of road and city safety.

**CPS 6.5** is an operating software that is suitable both for those seeking something for simple road control, and for those who instead have relevant judicial police needs and want a fully complete and performing solution in the field of *research, investigation, law enforcement, crime prevention and repression*: a sector in which the CPS excels over any other solution, because it has the most advanced information analysis methods.

Methods that allow it to perform rapid tree searching to identify vehicles of a specific *colour, make, model, type, nationality, speed, direction and much more*.

**CPS 6.5** can be integrated with the most popular VMS video recording systems (such as Milestone, Genetec, Exacq, Qnap...) yet it is also equipped with **intelligent video-analysis algorithms**, useful for security operators to identify additional information such as Make, Model, Type, Colour and Environmental Class of vehicles from the images captured by Selea OCR cameras that do not have video-analysis features.