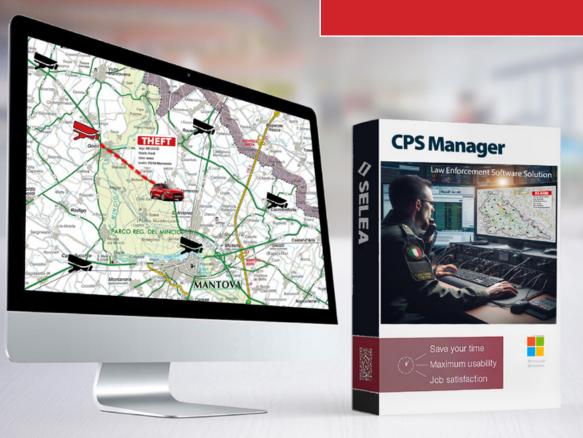

# How it works

CPS Manager is a software platform designed exclusively for Law Enforcement. It gathers all the information about vehicles under investigation from existing number plate reading systems (throughout the country) in a single location. The software creates a secure and encrypted communication channel between the number plate reading systems throughout the country.

When a vehicle in the private black list passes the LPR camera in any of the number plate reading systems, CPS Manager reports the transit in real time (also to smartphones) and traces the route of the vehicle.

CPS Manager allows you to access all the number plate reading systems throughout the country simultaneously from a single location. Because it is connected with the various systems, CPS Manager can be used to extrapolate information about all the transits that took place for a specific vehicle, saving time both for Municipal Police and for Law Enforcement Agencies.