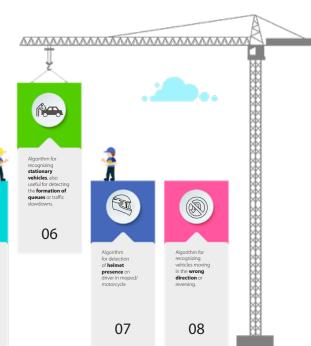

03

Algorithm for recognizing the **type of vehicle** (such as cars, motorcycles, trucks, etc...) up to 35 different classes.

04

05

16 GB

| COMPARISON TABLE                                                                                                   | 206         | 706                                                                                                   | 806            | 760            | 950            |
|--------------------------------------------------------------------------------------------------------------------|-------------|-------------------------------------------------------------------------------------------------------|----------------|----------------|----------------|
| LEGEND  ✓= included (built-in)  = optional (on request)  CPS = CPS modules (optional)  - empty space = unavailable |             | Modular and customizable series of cameras with optional sensors and smart video analysis algorithms. |                |                |                |
| Lanes                                                                                                              | Single lane | Single lane                                                                                           | Single lane    | Dual lane      | Dual lane      |
| Built-in OCR sensor                                                                                                | 2 Mpx       | 2 Mpx                                                                                                 | 5 Mpx          | 3,2 Mpx        | 5 Mpx          |
| 5 Mpx colour panoramic standard sensor                                                                             | ✓           | -                                                                                                     | -              | -              | -              |
| Sony Night Vision color context sensor                                                                             | -           | <b>√</b> 2 Mpx                                                                                        | <b>√</b> 5 Mpx | <b>√</b> 2 Mpx | <b>√</b> 8 Mpx |
| 4K (8 Mpx) high resolution color context sensor                                                                    | -           | -                                                                                                     |                | -              | <b>✓</b>       |
| Dangerous goods tables reading (Kemler)                                                                            | ✓           | ✓                                                                                                     | ✓              | ✓              | ✓              |
| Nationality recognition                                                                                            | ✓           | ✓                                                                                                     | ✓              | ✓              | ✓              |
| Speed recognition and direction of travel (on board)                                                               | -           | ✓                                                                                                     | ✓              | ✓              | ✓              |
| Vehicle type recognition (on board)                                                                                | ■ CPS       |                                                                                                       |                | •              | ✓              |
| Colour recognition (on board)                                                                                      | ■ CPS       | •                                                                                                     |                | •              | ✓              |
| Make & Model recognition (on board)                                                                                | ■ CPS       | •                                                                                                     | •              | •              | ✓              |
| Wrong direction, U-turn, stationary vehicles, smoke/<br>fire recognition                                           | -           | •                                                                                                     | •              | •              | <b>✓</b>       |
| Helmet presence detection on motorbike/motorcycle driver                                                           | -           | •                                                                                                     | •              | •              | <b>✓</b>       |