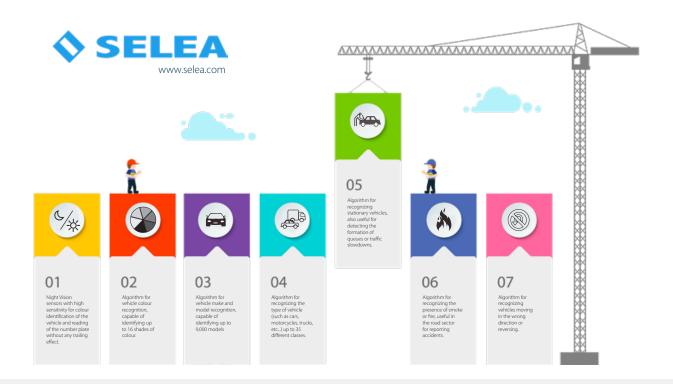

| COMPARISON TABLE                                                           | 206         | 704         | 805         | 750       | 950       |
|----------------------------------------------------------------------------|-------------|-------------|-------------|-----------|-----------|
| Lanes                                                                      | Single lane | Single lane | Single lane | Dual lane | Dual lane |
| Built-in OCR sensor                                                        | 2 Mpx       | 2 Mpx       | 5 Mpx       | 3,2 Mpx   | 5 Mpx     |
| 5 Mpx colour panoramic standard sensor                                     | ✓           |             | ✓           |           | -         |
| 2 Mpx <i>Night Vision</i> color context sensor with high night sensitivity | -           | •           | •           | •         | ✓         |
| 4K (8 Mpx) color context sensor                                            | -           | -           | -           | -         |           |
| Dangerous goods tables reading (Kemler)                                    | ✓           | ✓           | ✓           | ✓         | ✓         |
| Nationality recognition                                                    | ✓           | ✓           | ✓           | ✓         | ✓         |
| Speed recognition (on board)                                               | -           | -           | -           | -         | ✓         |
| Direction recognition (on board)                                           | -           | -           | -           | ✓         | ✓         |
| Vehicle type recognition (on board)                                        | CPS         | CPS         | CPS         | CPS       | ✓         |
| Colour recognition (on board)                                              | CPS         | CPS         | CPS         | CPS       | ✓         |
| Make & Model recognition (on board)                                        | CPS         | CPS         | CPS         | CPS       | ✓         |
| Wrong direction, U-turn, stationary vehicles, smoke/ fire recognition      | -           | -           | -           | -         | <b>✓</b>  |
| Interface for PM2,5 and PM10 fine dust sensor                              | -           | ✓           | ✓           | ✓         | ✓         |
| White/Black list storage and backup                                        | ✓           | ✓           | ✓           | ✓         | ✓         |
| P.O.E+ power supply with power injector                                    |             |             |             |           |           |