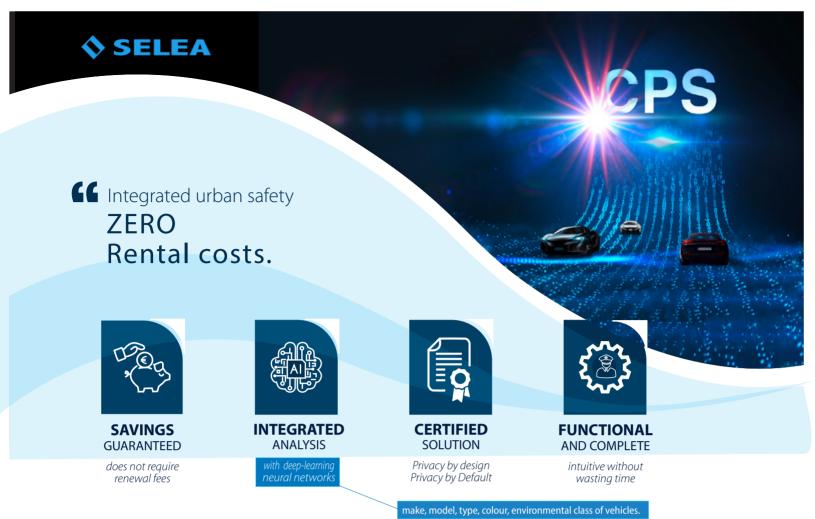

#### ISDP10003 CERTIFIED

CPS 5.0 is a platform for managing licence plate reading portals, compatible with the most popular ANPR-OCR cameras on the market, which integrates **algorithms** for recognizing **brand**, **model**, **type**, **colour and environmental class**. An open, scalable and comprehensive solution, useful for Municipal Police in preventing and repressing crimes, and ideal for implementing a strategic and effective integrated urban and road safety plan.

# What it is and what it does

**CPS 5.0** is an operations centre that has **intelligent** video analysis algorithms for managing **licence plate reading portals.** It is a scalable and open software platform, capable of integrating any licence plate reading camera. This is why it is the solution most appreciated and used by **Local Police** for the control and security of the territory. It provides reports in real time **stolen**, **uninsured** *vehicles*, fake names and **accomplices** *of crime*, thus facilitating the **investigation** *and* **prevention** *of* **theft**. The CPS was developed to be integrated with third-party license plate reading portals: a useful means for those seeking to unify various systems and share information with Law Enforcement agencies, for an effective integrated urban security. Thanks to its peculiarities, CPS is a tool that makes the work of the Local Police quick, powerful and decisive, **because**: