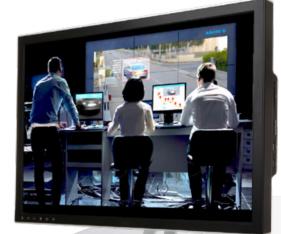

# What it is and what it does

**CPS 5.0** is an operations centre that has **intelligent** video analysis algorithms for managing **licence plate reading portals.** It is a scalable and open software platform, capable of integrating any licence plate reading camera. This is why it is the solution most appreciated and used by **Local Police** for the control and security of the territory. It provides reports in real time **stolen**, **uninsured** *vehicles*, fake names and **accomplices** *of crime*, thus facilitating the **investigation** *and* **prevention** *of* **theft**. The CPS was developed to be integrated with third-party license plate reading portals: a useful means for those seeking to unify various systems and share information with Law Enforcement agencies, for an effective integrated urban security. Thanks to its peculiarities, CPS is a tool that makes the work of the Local Police quick, powerful and decisive, **because**: