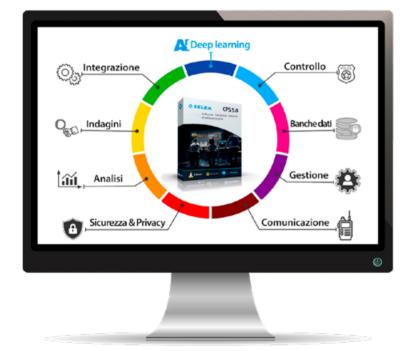

Investigations and control

Alerts and communication

Maps and tracking

Analysis and statistics

### It INTEGRATES

both cameras and licence plate reading portals of other manufacturers.

#### REPORTS

in real time suspicious vehicles, black lists, accomplices, front men, etc ...

### INVESTIGATES

by connecting to the SCNTT (National Centralized System for number plates and transits) of the CEN (Italian Electronic Centre) for integrated security.

#### It EXPANDS

its functions with advanced Artificial Intelligence algorithms.

**It PROCESSES** traffic and pollution data and displays it in statistical graphs.

#### It COMBINES AND PROTECTS

sharing alarms and information with all public security bodies.

Download the datasheet now to discover all its features

It is considered by the operators for Urban Safety and by Installers, the most complete and versatile software for **Local Police** on the market, *because*: