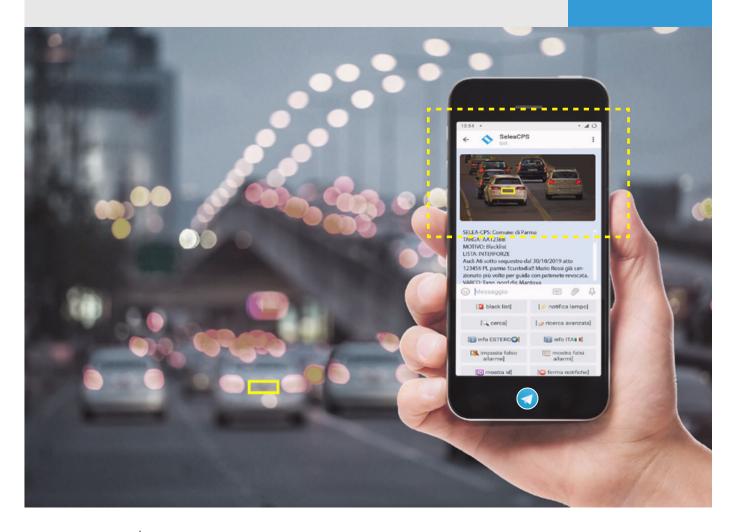

# How it works

For urban security in real time

**SELEA Bot is an App** developed for Telegram and can therefore be used on any mobile (Android, iOS) or desktop (Windows, Linux) device. The App works exclusively in conjunction with the CPS software installed at the Headquarters. If there are multiple CPS systems throughout the country, the user must be enabled on each CPS system in order to receive relevant information. Each individual CPS can be configured so that the user receives only certain types of information regarding:

- specific OCR cameras (and not others), or all cameras;
- ▶ specific black lists;
- interagency list.

The person responsible for managing the CPS software therefore decides what a specific user receives.

#### The SELEA Bot allows you to:

- Carry out checks on vehicles by consulting the database of your CPS at the operations centre.
- Receive notifications regarding uninsured vehicles and vehicles without a roadworthiness certificate.
- Receive notifications about vehicles that have been stolen, under investigation or reported.
- To enter (or delete) number plates in the black list from mobile devices (for example smartphones).
- Communicate with the various Law Enforcement Agencies even when you are off duty or working in the field to organize urgent public safety activities.
- Share information between the various Law Enforcement Agencies to avoid overlap or interference with ongoing investigations.
- Share information with colleagues from other areas and regions so that a stolen vehicle, for example in Milan, can be intercepted by the Police Headquarters in Lucca.