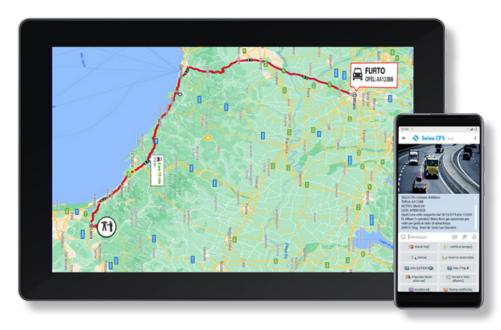

### **INTERAGENCY**

In the hands of Law Enforcement Agencies, it is **the most effective tool** available for receiving information **in real time** about critical events concerning public safety. Selea Bot uses Telegram to transform any mobile phone or portable PC into an audio and visual signalling device to connect **Local Police**, and **Investigative Units** (using a secure and encrypted communication channel) to provide an integrated urban video surveillance system.

# How it works

For urban security in real time

**SELEA Bot is an App** developed for Telegram and can therefore be used on any mobile (Android, iOS) or desktop (Windows, Linux) device. The App works exclusively in conjunction with the CPS software installed at the Headquarters. If there are multiple CPS systems throughout the country, the user must be enabled on each CPS system in order to receive relevant information. Each individual CPS can be configured so that the user receives only certain types of information regarding:

#### The SELEA Bot allows you to:

- Carry out checks on vehicles by consulting the database of your CPS at the operations centre.
- Receive notifications regarding uninsured vehicles and vehicles without a roadworthiness certificate.
- Receive notifications about vehicles that have been stolen, under investigation or reported.
- To enter (or delete) number plates in the black list from mobile devices (for example smartphones).
- Communicate with the various Law Enforcement Agencies even when you are off duty or working in the field to organize urgent public safety activities.
- Share information between the various Law Enforcement Agencies to avoid overlap or interference with ongoing investigations.
- Share information with colleagues from other areas and regions so that a stolen vehicle, for example in Milan, can be intercepted by the Police Headquarters in Lucca.